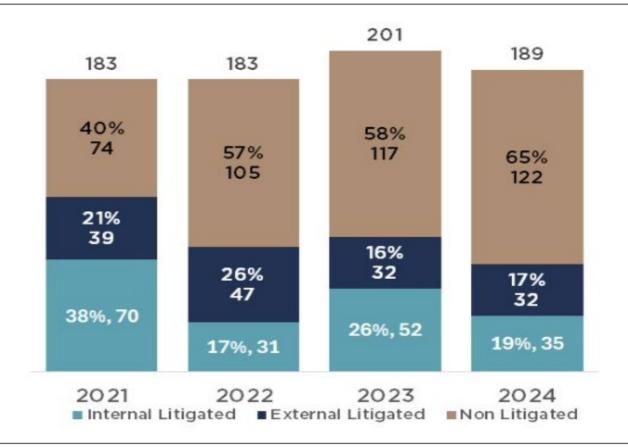

#### **CLAIMS** PERFORMANCE

#### 2,010

**Total Claims** Reported (2014 - 2024)

2,674

Total Number of

**Closed** Claims

(2014 - 2024)

#### 61%/39% **CLAIMS COSTS** 61% of claims costs \$16.9 M attributed to legal expenses. Up 16% or 39% of claims costs \$2.7 M from prior year attributed to damages